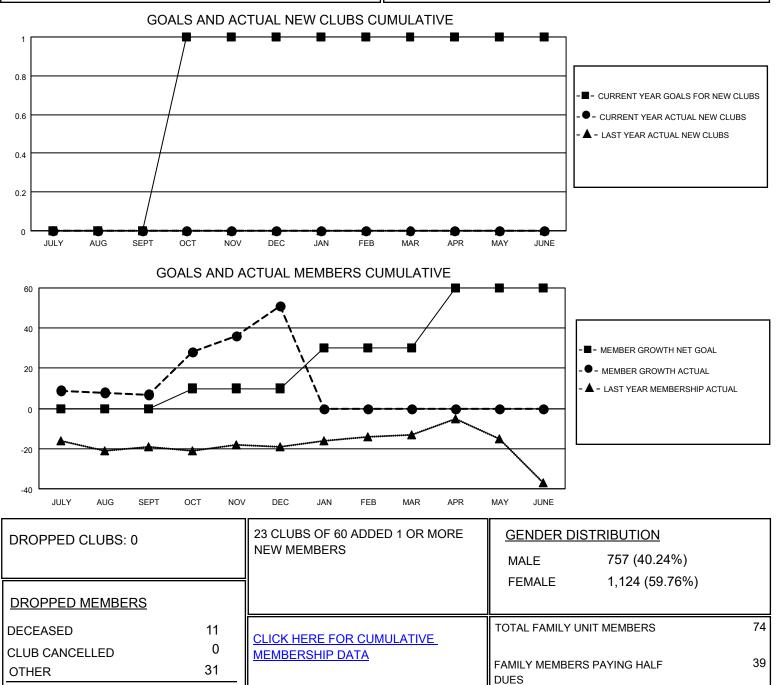

## LOCATION JAMAICA

District 60 B

Results as of: 12/31/2020

| Clubs                 |               |           |               | Members               |                         |                         |                                                    |
|-----------------------|---------------|-----------|---------------|-----------------------|-------------------------|-------------------------|----------------------------------------------------|
| RESULTS FOR 2020-2021 |               |           |               | RESULTS FOR 2020-2021 |                         |                         |                                                    |
| QUARTER               | NEW CLUB GOAL | NEW CLUBS | DROPPED CLUBS | QUARTER               | /BER GROWTH NET<br>GOAL | MEMBER GROWTH<br>ACTUAL | DROPPED<br>MEMBERS ACTUAL<br>(including transfers) |
| JULY/AUG/SEPT         | 0             | 0         | 0             | JULY/AUG/SEPT         | 0                       | 24                      | 16                                                 |
| OCT/NOV/DEC           | 1             | 0         | 0             | OCT/NOV/DEC           | 10                      | 72                      | 26                                                 |
| JAN/FEB/MAR           | 0             | 0         | 0             | JAN/FEB/MAR           | 20                      | 0                       | 0                                                  |
| APR/MAY/JUNE          | 0             | 0         | 0             | APR/MAY/JUNE          | 30                      | 0                       | 0                                                  |